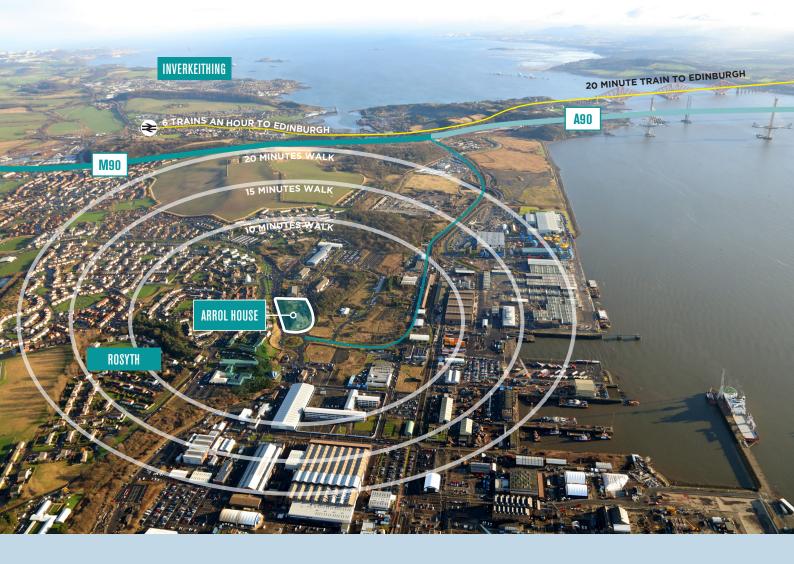

### **TRANSPORT**

| Ferrytoll Park & Ride                        | 1.3 mile  |
|----------------------------------------------|-----------|
| Rosyth Train Station                         | 1.3 miles |
| Forth Road Bridge                            | 2 miles   |
| Inverkeithing Train Station                  | 2.4 miles |
| Bus: Buses from Castle Road to all over Fife |           |

### **LOCATION**

| Inverkeithing         | 1.9 miles |
|-----------------------|-----------|
| Dunfermline           | 3.7 miles |
| Edinburgh Airport     | 10 miles  |
| Edinburgh City Centre | 13 miles  |
| Glasgow               | 40 miles  |
| Dundee                | 52 miles  |